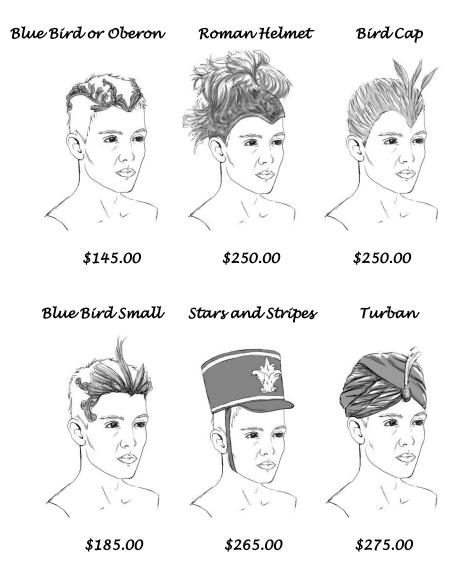

## Men's Headpieces

Our headpieces displayed below can be created to match your custom designed tunic. We have created these drawings to display silhouette suggestions. Each headpiece design can be constructed with any combination of materials such as: Beads, Rhinestones, Appliqués, Feathers, Foliage & Fabric. They are very lightweight and durable. Included for security are combs and horsehair to bobby pin into your hair. If you like aspects from one headpiece and want to blend them with another contact us, we can create it for you. We can also construct your design.