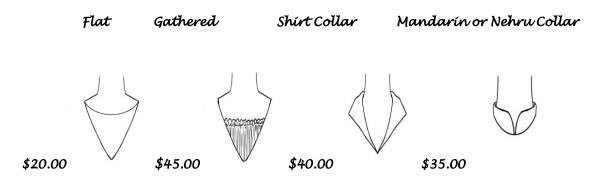

"Ala Carte". Please combine our body style (Vest) with neckline insets, a sleeve, cuff, sleeve cap or peplum. Our undecorated tunics may be made to your specifications *(including boy's custom sizing)*. All body styles (vests) and sleeves are lined with twill and built on to a nylon lycra facing for ease of movement (except sleeve style "A" & "B). Hooks and bars are included with an instruction sheet for placement and garment care. If you don't see what you are looking for, call us! We can create it for you.

Body Styles (Vest)



## Body Styles (Vest) cont.

#TCIS Center front inset \$165.00 (cont.)



Contrast piping for the vests (A - E) listed above \$30.00

#DBLV \$165.00

#CT \$175.00





Contrast piping for the vests (A&B) listed above \$35.00

## <u>Necklíne Insets (díckey)</u>



# <u>Peplums</u>



\$165





\$65.00

\$155.00

### <u>Sleeves cont.</u>



\$215.00

<u>Caps and Cuffs</u>



## Men's Headpieces

Our headpieces displayed below can be created to match your custom designed tunic. We have created these drawings to display silhouette suggestions. Each headpiece design can be constructed with any combination of materials such as: Beads, Rhinestones, Appliqués, Feathers, Foliage & Fabric. They are very lightweight and durable. Included for security are combs and horsehair to bobby pin into your hair. If you like aspects from one headpiece and want to blend them with another contact us, we can create it for you. We can also construct your design.



### Order Information

All orders must be placed by email or snail-mail and include the order form, workshe