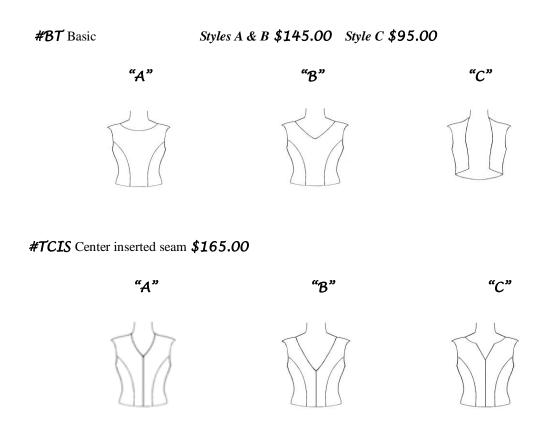

Body Styles (Vest)

### Men's Tunícs

Our tunics are offered "Ala Carte". Please combine our body style (Vest) with neckline insets, a sleeve, cuff, sleeve cap or peplum. Our undecorated tunics may be made to your specifications *(including boy's custom sizing)*. All body styles (vests) and sleeves are lined with twill and built on to a nylon lycra facing for ease of movement (except sleeve style "A" & "B). Hooks and bars are included with an instruction sheet for placement and garment care. If you don't see what you are looking for, call us! We can create it for you.