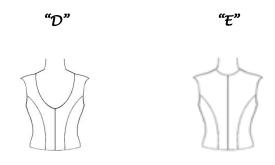

## Body Styles (Vest) cont.

#TCIS Center front inset \$165.00 (cont.)

Contrast piping for the vests (A - E) listed above \$30.00

#DBLV \$165.00

#CT \$175.00

Contrast piping for the vests (A&B) listed above \$35.00