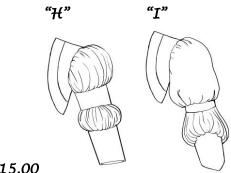

eve, cuff, sleeve cap or peplum. Our undecorated tunics may be made to your specifications *(including boy's custom sizing)*. All body styles (vests) and sleeves are lined with twill and built on to a nylon lycra facing for ease of movement (except sleeve style "A" & "B). Hooks and bars are included with an instruction sheet for placement and garment care. If you don't see what you are looking for, call us! We can create it for you.

Body Styles (Vest)



## Body Styles (Vest) cont.

#TCIS Center front inset \$165.00 (cont.)



Contrast piping for the vests (A - E) listed above \$30.00

#DBLV \$165.00

#CT \$175.00





Contrast piping for the vests (A&B) listed above \$35.00

## <u>Necklíne Insets (díckey)</u>



# <u>Peplums</u>



\$165





\$65.00

\$155.00

### <u>Sleeves cont.</u>



\$215.00

<u>Caps and Cuffs</u>



## Men's Headpieces

Our headpieces displayed below can be created to match your custom designed tunic. We have created these drawings to display silhouette suggestions. Each headpiece design can be constructed with any combination of materials such as: Beads, Rhinestones, Appliqués, Feathers, Foliage & Fabric. They are very lightweight and durable. Included for security are combs and horsehair to bobby pin into your hair. If you like aspects from one headpiece and want to blend them with another contact us, we can create it for you. We can also construct your design.



### Order Information

All orders must be placed by email or snail-mail and include the order form, worksheet and measurement chart(s). All orders are processed on a first come, first s