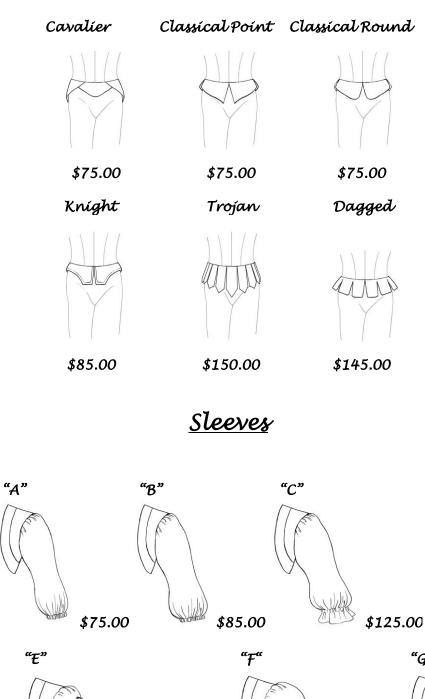

combine our body style (Vest) with neckline insets, a sleeve, cuff, sleeve cap or peplum. Our undecorated tunics may be made to your specifications *(including boy's custom sizing)*. All body styles (vests) and sleeves are lined with twill and built on to a nylon lycra facing for ease of movement (except sleeve style "A" & "B). Hooks and bars are included with an instruction sheet for placement and garment care. If you don't see what you are looking for, call us! We can create it for you.

Body Styles (Vest)



## Body Styles (Vest) cont.

#TCIS Center front inset \$165.00 (cont.)



Contrast piping for the vests (A - E) listed above \$30.00

#DBLV \$165.00

#CT \$175.00





Contrast piping for the vests (A&B) listed above \$35.00

## <u>Necklíne Insets (díckey)</u>



# <u>Peplums</u>



\$165





\$65.00

\$155.00

### <u>Sleeves cont.</u>



\$215.00

<u>Caps and Cuffs</u>



## Men's Headpieces

Our headpieces displayed below can be created to match your custom designed tunic. We have created these drawings to display silhouette suggestions. Each headpiece design can be constructed with any combination of materials such as: Beads, Rhinestones, Appliqués, Feathers, Foliage & Fabric. They are very lightweight and durable. Included for security are combs and horsehair to bobby pin into your hair. If you like aspects from one headpiece and want to blend them with another contact us, we can create it for you. We can also construct your design.



### Order Information

All orders must be placed by email or snail-mail and include the order form, worksheet and measurement c