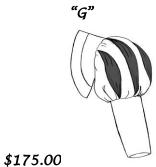

r body style (Vest) with neckline insets, a sleeve, cuff, sleeve cap or peplum. Our undecorated tunics may be made to your specifications *(including boy's custom sizing)*. All body styles (vests) and sleeves are lined with twill and built on to a nylon lycra facing for ease of movement (except sleeve style "A" & "B). Hooks and bars are included with an instruction sheet for placement and garment care. If you don't see what you are looking for, call us! We can create it for you.

Body Styles (Vest)



## Body Styles (Vest) cont.

#TCIS Center front inset \$165.00 (cont.)



Contrast piping for the vests (A - E) listed above \$30.00

#DBLV \$165.00

#CT \$175.00





Contrast piping for the vests (A&B) listed above \$35.00

## <u>Necklíne Insets (díckey)</u>



# <u>Peplums</u>



\$165





\$65.00

\$155.00

### <u>Sleeves cont.</u>



\$215.00

<u>Caps and Cuffs</u>



## Men's Headpieces

Our headpieces displayed below can be created to match your custom designed tunic. We have created these drawings to display silhouette suggestions. Each headpiece design can be constructed with any combination of materials such as: Beads, Rhinestones, Appliqués, Feathers, Foliage & Fabric. They are very lightweight and durable. Included for security are combs and horsehair to bobby pin into your hair. If you like aspects from one headpiece and want to blend them with another contact us, we can create it for you. We can also construct your design.



### Order Information

All orders must be placed by email or snail-mail and include the order form, worksheet and measurement chart(s). Al