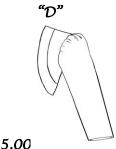

our body style (Vest) with neckline insets, a sleeve, cuff, sleeve cap or peplum. Our undecorated tunics may be made to your specifications *(including boy's custom sizing)*. All body styles (vests) and sleeves are lined with twill and built on to a nylon lycra facing for ease of movement (except sleeve style "A" & "B). Hooks and bars are included with an instruction sheet for placement and garment care. If you don't see what you are looking for, call us! We can create it for you.

Body Styles (Vest)



## Body Styles (Vest) cont.

#TCIS Center front inset \$165.00 (cont.)



Contrast piping for the vests (A - E) listed above \$30.00

#DBLV \$165.00

#CT \$175.00





Contrast piping for the vests (A&B) listed above \$35.00

## <u>Necklíne Insets (díckey)</u>



# <u>Peplums</u>



\$165





\$65.00

\$155.00

### <u>Sleeves cont.</u>



\$215.00

<u>Caps and Cuffs</u>



## Men's Headpieces

Our headpieces displayed below can be created to match your custom designed tunic. We have created these drawings to display silhouette suggestions. Each headpiece design can be constructed with any combination of materials such as: Beads, Rhinestones, Appliqués, Feathers, Foliage & Fabric. They are very lightweight and durable. Included for security are combs and horsehair to bobby pin into your hair. If you like aspects from one headpiece and want to blend them with another contact us, we can create it for you. We can also construct your design.



### Order Information

All orders must be placed by email or snail-mail and include the order form, worksheet and measurement chart(s).