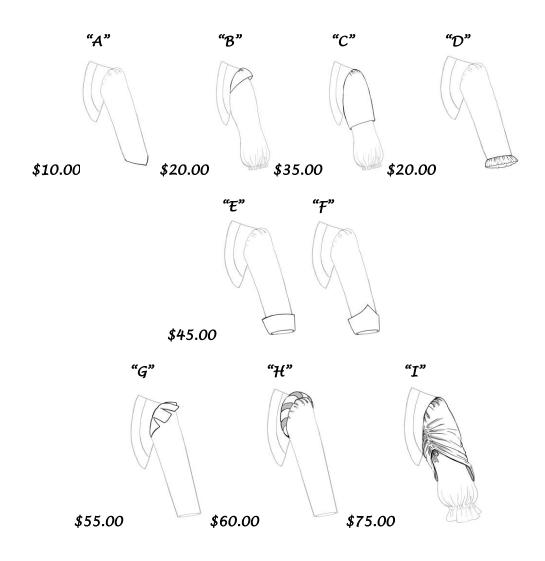

Body Styles (Vest)

## Body Styles (Vest) cont.

#TCIS Center front inset \$165.00 (cont.)

Contrast piping for the vests (A - E) listed above \$30.00

#DBLV \$165.00

#CT \$175.00

Contrast piping for the vests (A&B) listed above \$35.00